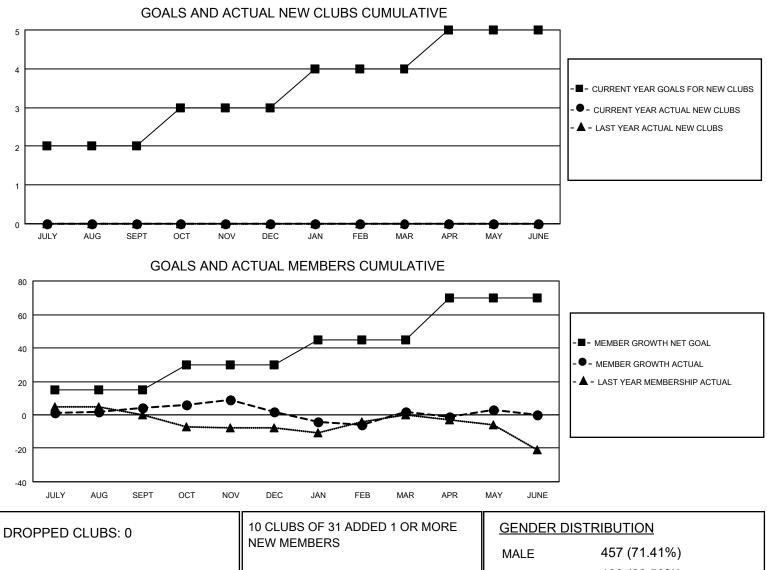

## LOCATION PENNSYLVANIA

District 14 W

Results as of: 5/31/2021

| Clubs                 |               |           |               | Members               |                        |                         |                                                    |  |  |
|-----------------------|---------------|-----------|---------------|-----------------------|------------------------|-------------------------|----------------------------------------------------|--|--|
| RESULTS FOR 2020-2021 |               |           |               | RESULTS FOR 2020-2021 |                        |                         |                                                    |  |  |
| QUARTER               | NEW CLUB GOAL | NEW CLUBS | DROPPED CLUBS | QUARTER               | BER GROWTH NET<br>GOAL | MEMBER GROWTH<br>ACTUAL | DROPPED<br>MEMBERS ACTUAL<br>(including transfers) |  |  |
| JULY/AUG/SEPT         | 2             | 0         | 0             | JULY/AUG/SEPT         | 15                     | 13                      | 9                                                  |  |  |
| OCT/NOV/DEC           | 1             | 0         | 0             | OCT/NOV/DEC           | 15                     | 13                      | 14                                                 |  |  |
| JAN/FEB/MAR           | 1             | 0         | 0             | JAN/FEB/MAR           | 15                     | 10                      | 10                                                 |  |  |
| APR/MAY/JUNE          | 1             | 0         | 0             | APR/MAY/JUNE          | 25                     | 6                       | 5                                                  |  |  |